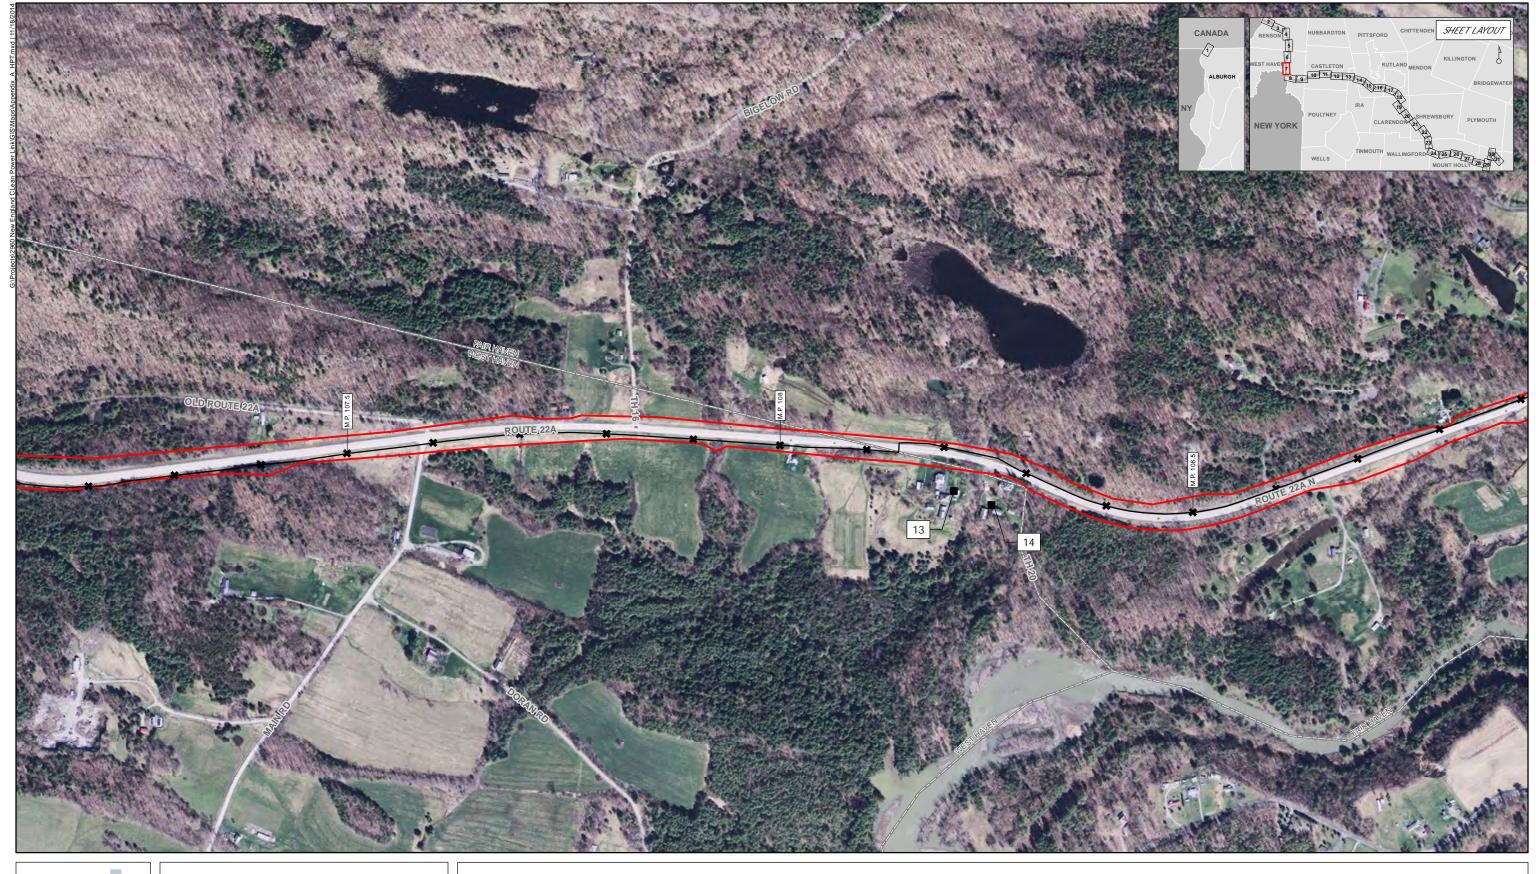

PAL KEY:
HISTORIC PROPERTY OR DISTRICT:
NATIONAL REGISTER LISTED
STATE REGISTER LISTED
RECOMMENDED ELIGIBLE FOR NATIONAL REGISTER LISTING
RECOMMENDED NOT ELIGIBLE FOR NATIONAL REGISTER LISTING
RECOMMENDED NOT ELIGIBLE FOR NATIONAL REGISTER LISTING