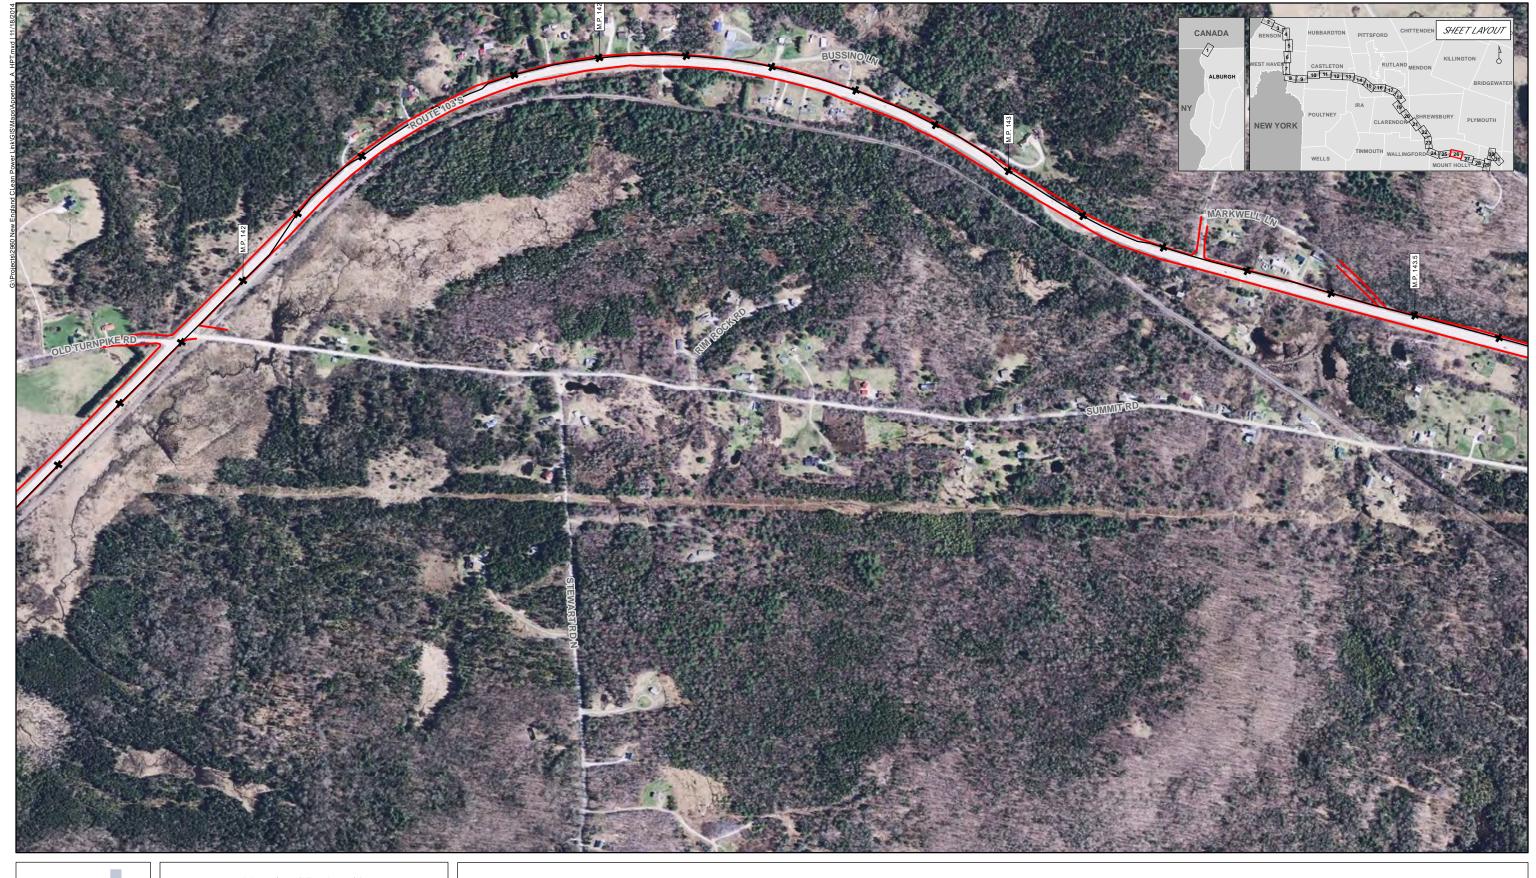

CLIENT KEY:

— NECPL PROJECT

— NECPL PROJECT PARCEL

— PROPOSED CABLE ALIGNMENT

\*\* MILE POST (M. P.), 1/10 MILES

0 300 600

FEET