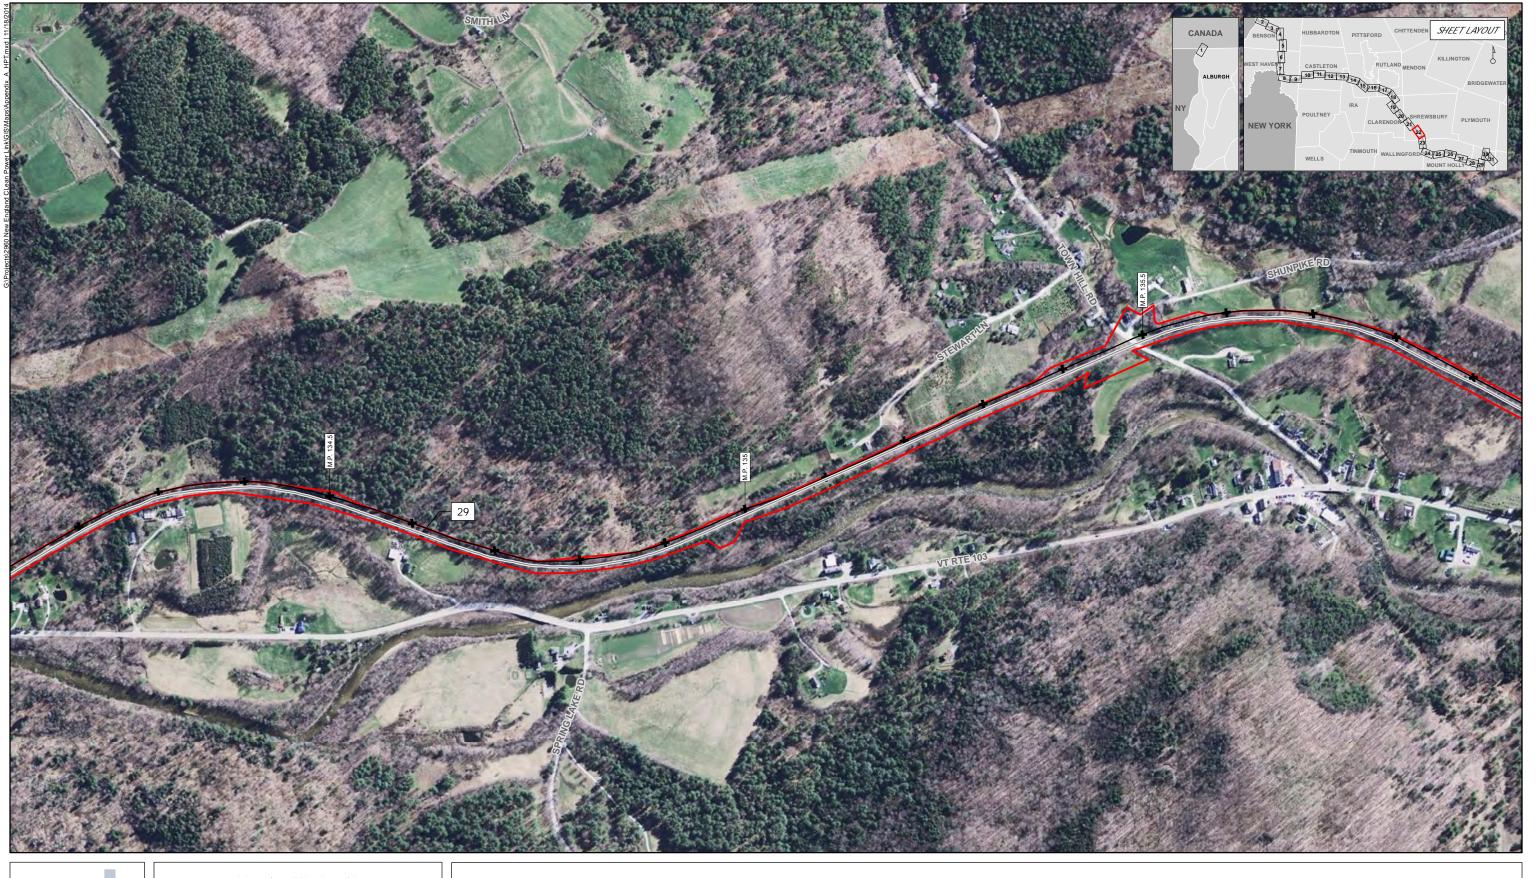

CLIENT KEY:

— NECPL PROJECT

— NECPL PROJECT PARCEL

— PROPOSED CABLE ALIGNMENT

\*\* MILE POST (M. P.), 1/10 MILES

0 300 600

FEET