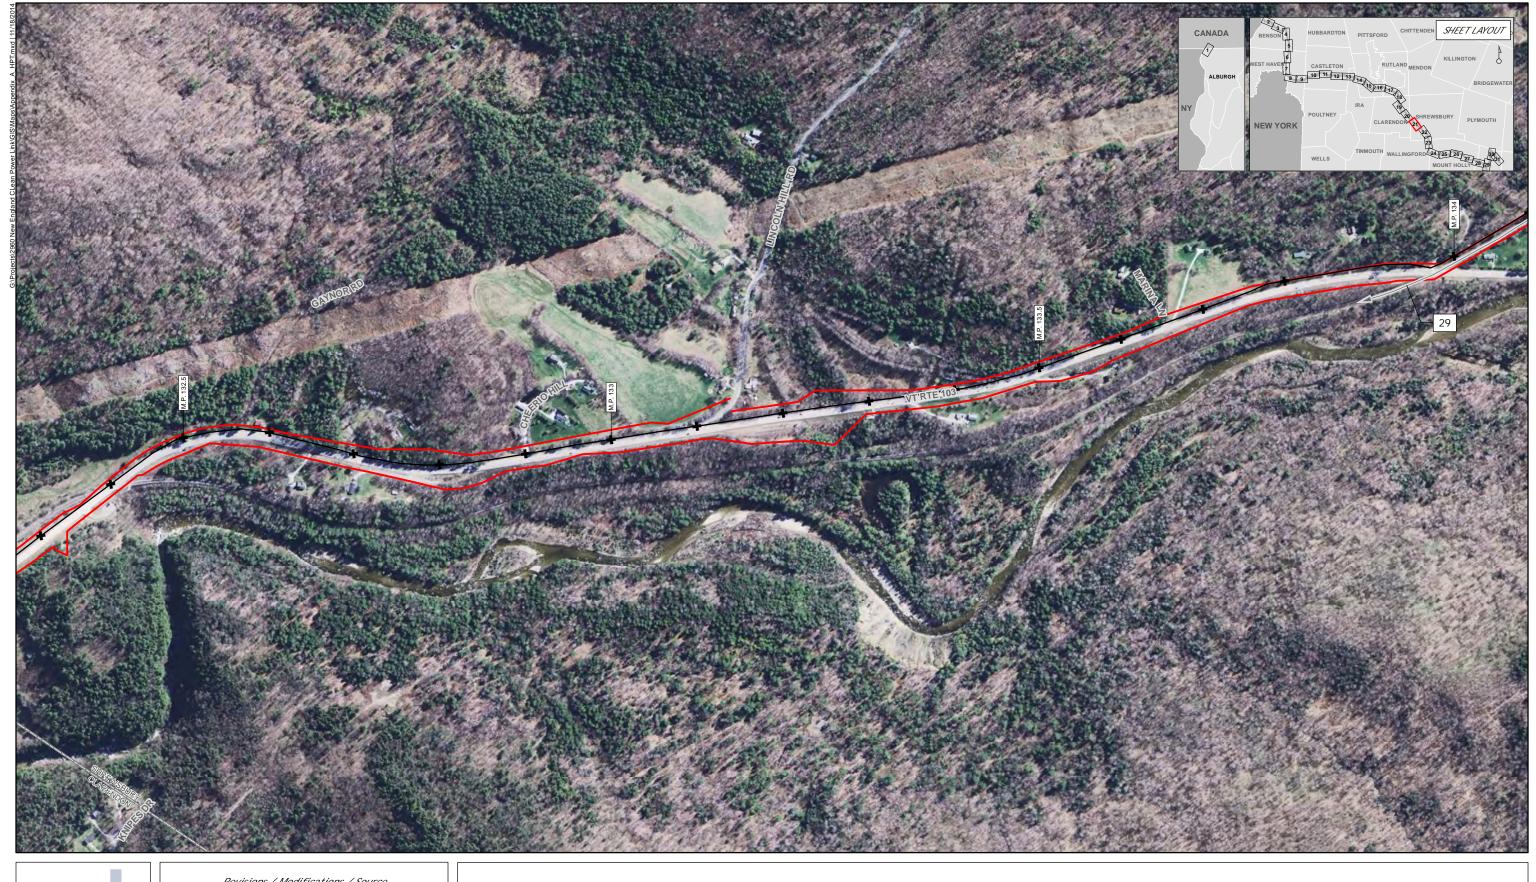

CLIENT KEY:

— NECPL PROJECT

— NECPL PROJECT PARCEL

— PROPOSED CABLE ALIGNMENT

\*\* MILE POST (M. P.), 1/10 MILES

0 300 600

FEET