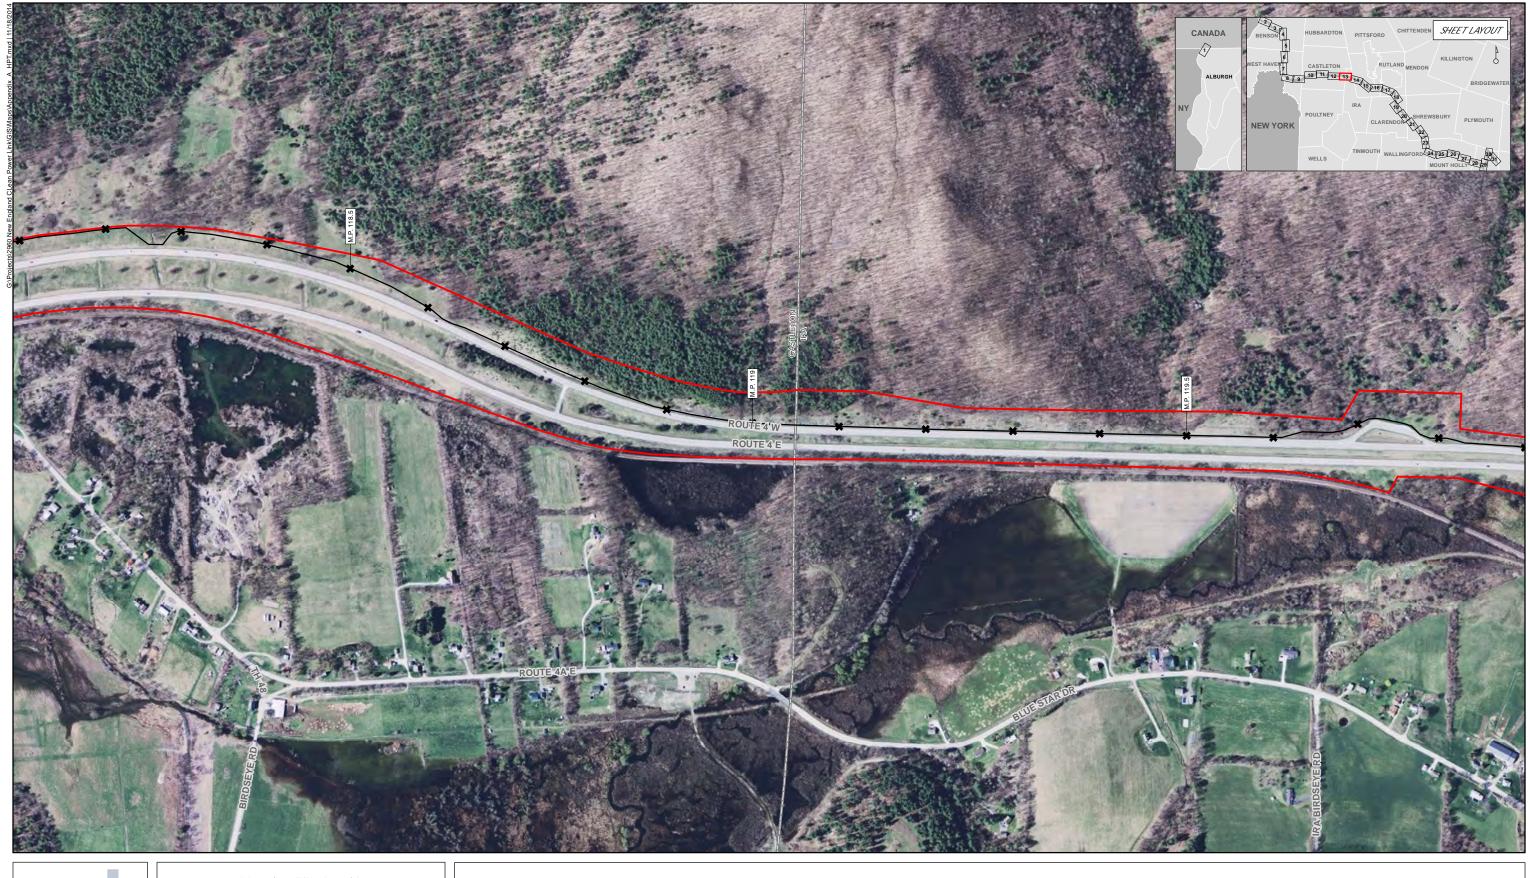

PAL KEY:
HISTORIC PROPERTY OR DISTRICT:
NATIONAL REGISTER LISTED
STATE REGISTER LISTED
RECOMMENDED ELIGIBLE FOR NATIONAL REGISTER LISTING
RECOMMENDED NOT ELIGIBLE FOR NATIONAL REGISTER LISTING
RECOMMENDED NOT ELIGIBLE FOR NATIONAL REGISTER LISTING

CLIENT KEY:

— NECPL PROJECT

— NECPL PROJECT PARCEL

— PROPOSED CABLE ALIGNMENT

\*\* MILE POST (M. P.), 1/10 MILES

0 300 600

FEET