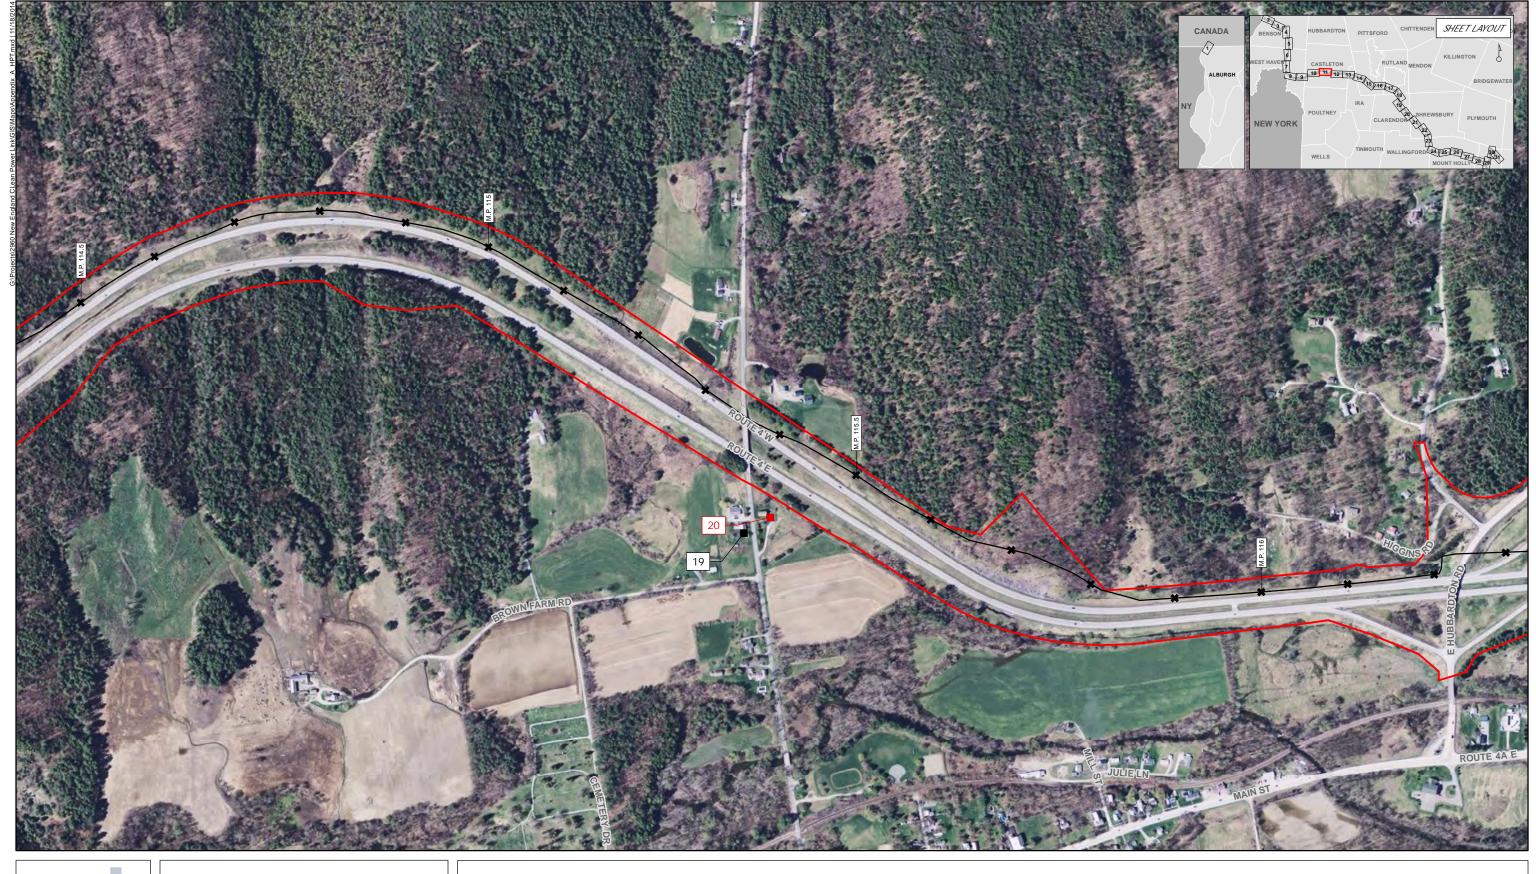

PAL KEY:
HISTORIC PROPERTY OR DISTRICT:
NATIONAL REGISTER LISTED
STATE REGISTER LISTED
RECOMMENDED ELIGIBLE FOR NATIONAL REGISTER LISTING
RECOMMENDED NOT ELIGIBLE FOR NATIONAL REGISTER LISTING
RECOMMENDED NOT ELIGIBLE FOR NATIONAL REGISTER LISTING

CLIENT KEY:

— NECPL PROJECT

— NECPL PROJECT PARCEL

— PROPOSED CABLE ALIGNMENT

\*\* MILE POST (M. P.), 1/10 MILES

0 300 600

FEET