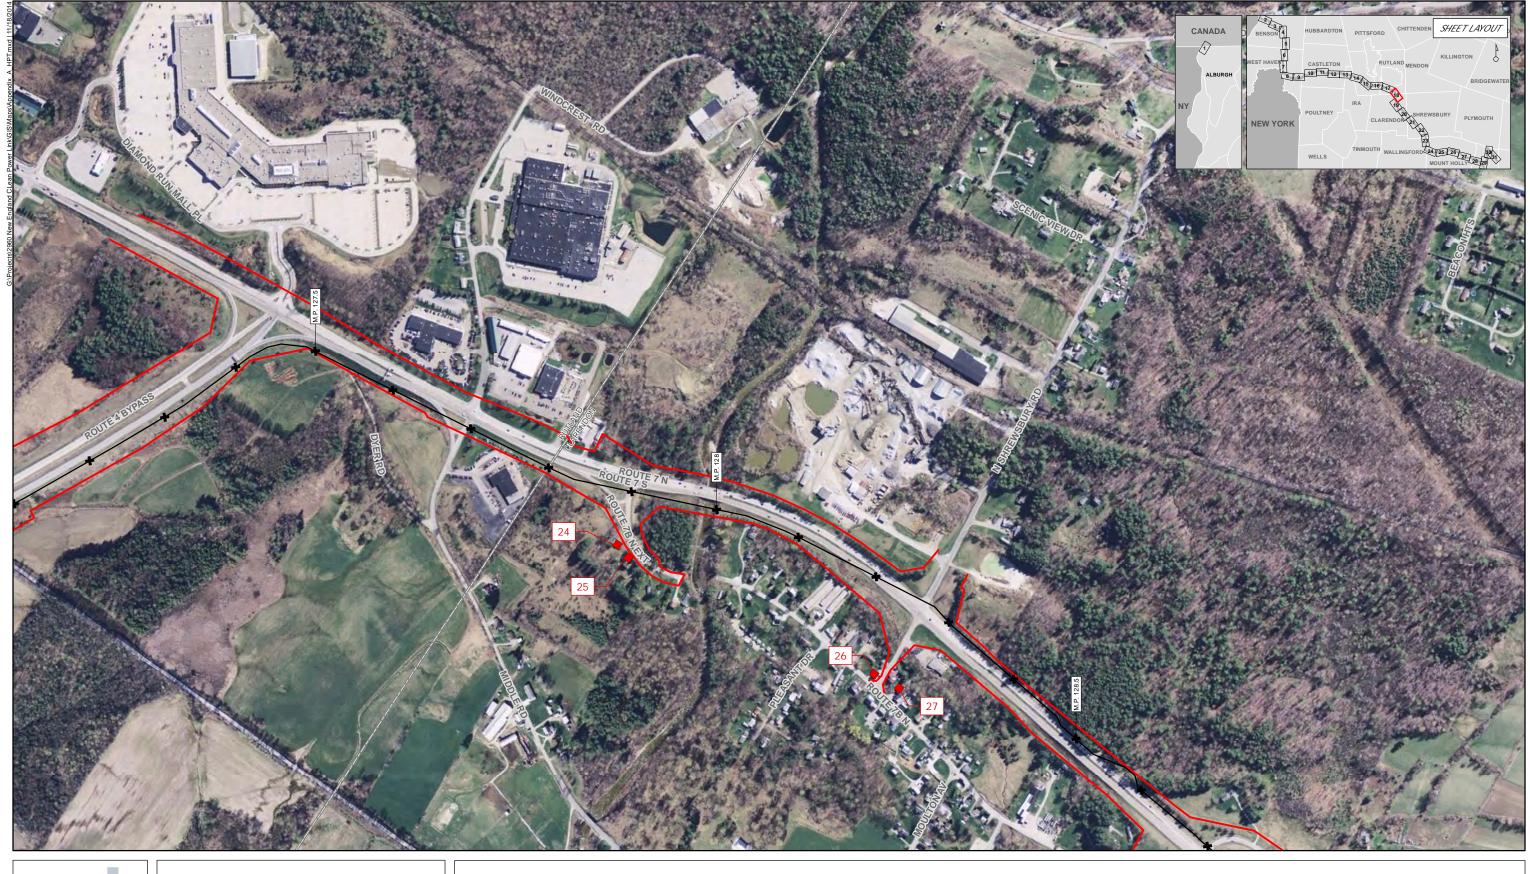

PAL KEY:
HISTORIC PROPERTY OR DISTRICT:
NATIONAL REGISTER LISTED
STATE REGISTER LISTED
RECOMMENDED ELIGIBLE FOR NATIONAL REGISTER LISTING
RECOMMENDED NOT ELIGIBLE FOR NATIONAL REGISTER LISTING
RECOMMENDED NOT ELIGIBLE FOR NATIONAL REGISTER LISTING

CLIENT KEY:

— NECPL PROJECT

— NECPL PROJECT PARCEL

— PROPOSED CABLE ALIGNMENT

\*\* MILE POST (M. P.), 1/10 MILES

0 300 600

FEET