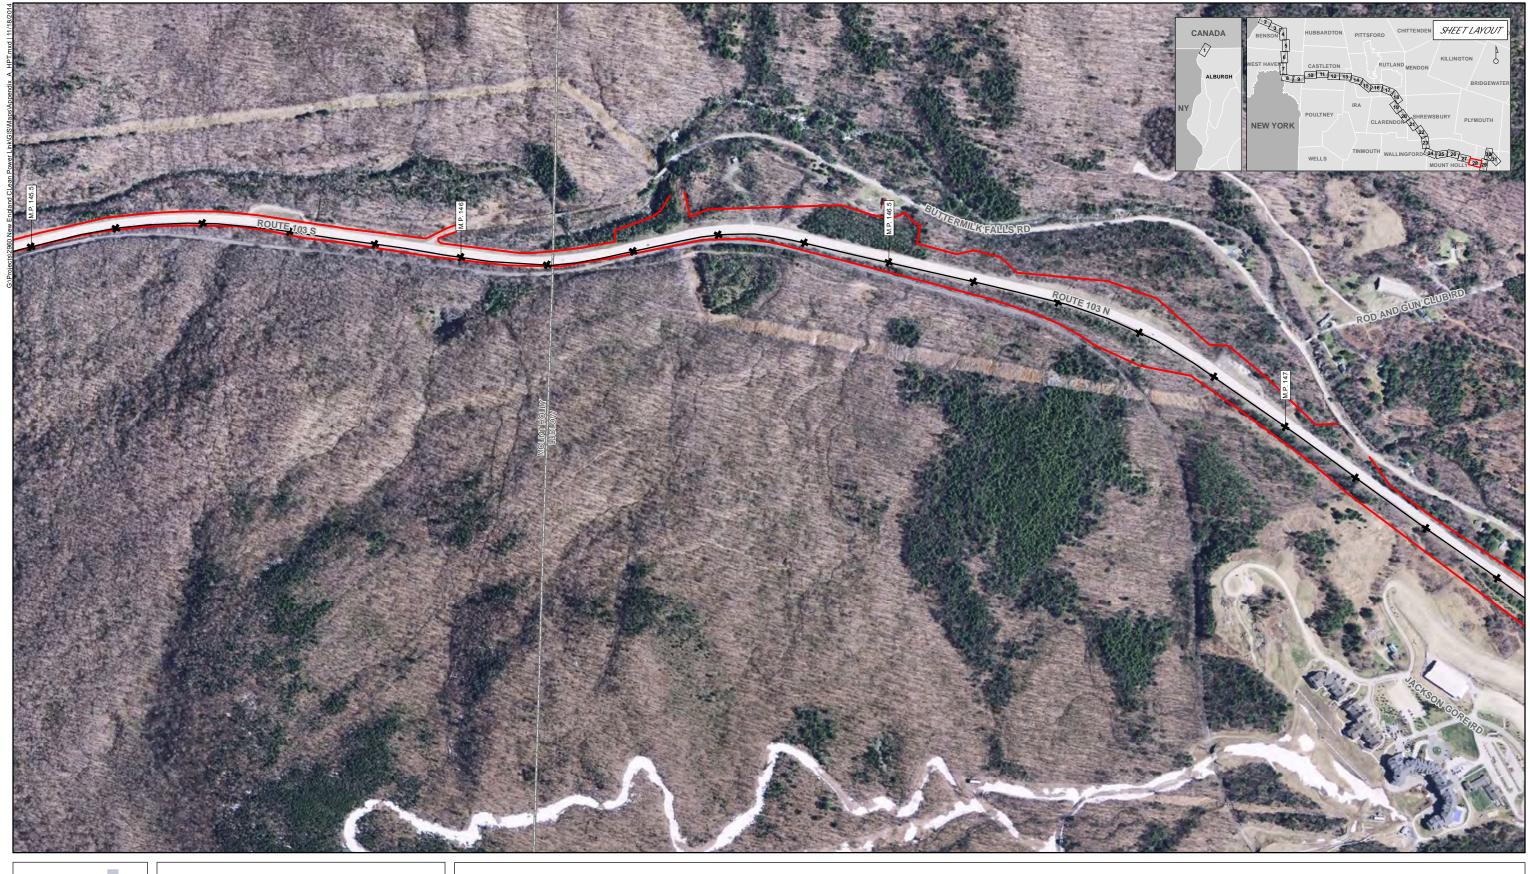

CLIENT KEY:

— NECPL PROJECT

— NECPL PROJECT PARCEL

— PROPOSED CABLE ALIGNMENT

\*\* MILE POST (M. P.), 1/10 MILES

0 300 600

FEET