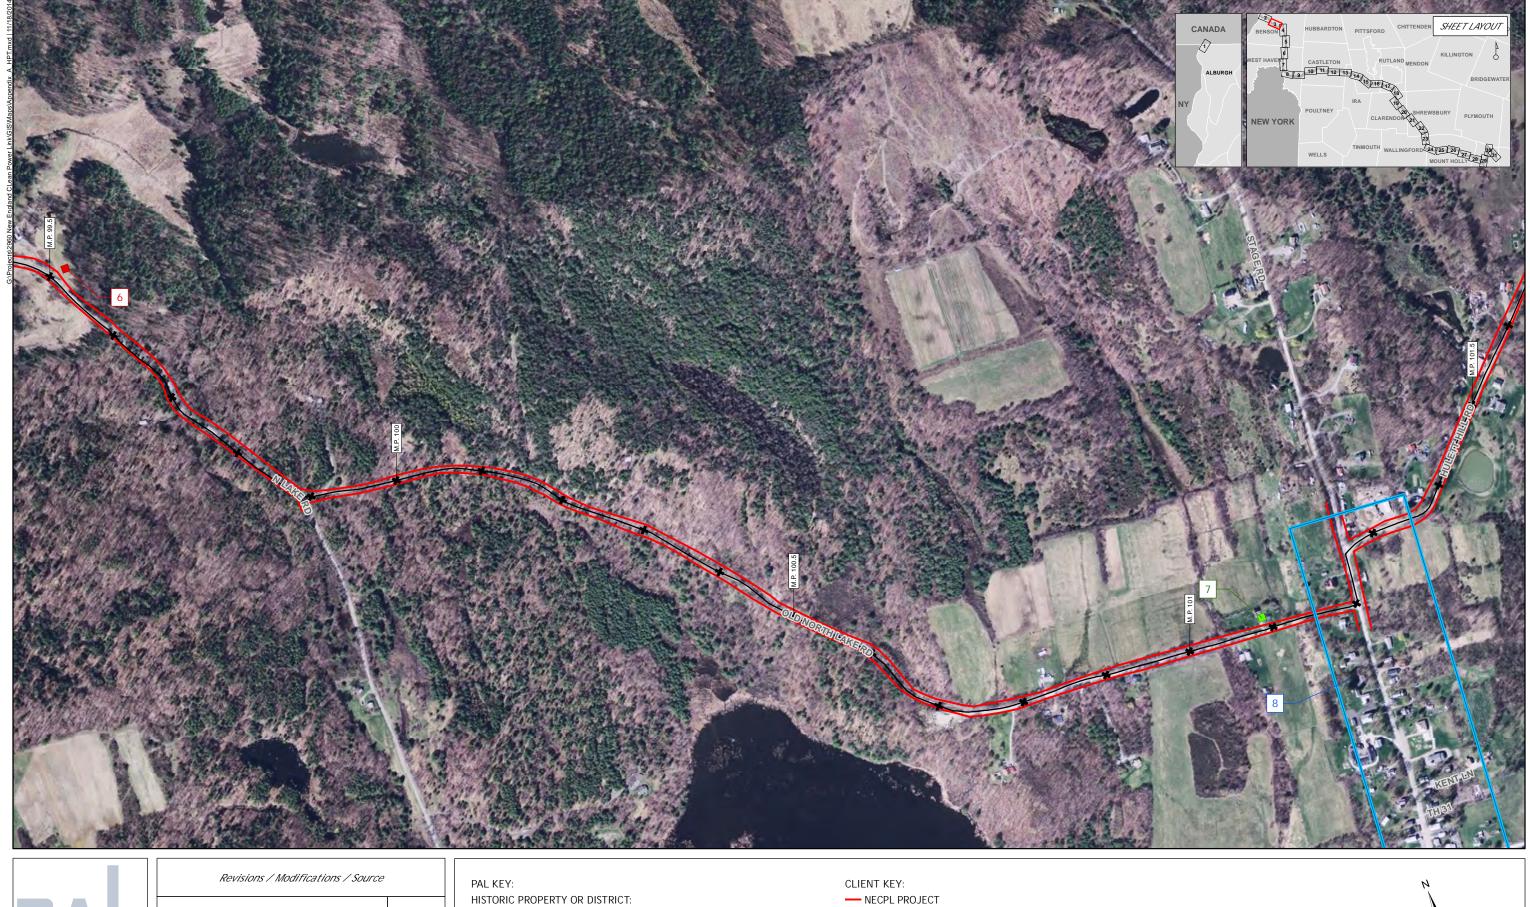

PAL KEY:
HISTORIC PROPERTY OR DISTRICT:
NATIONAL REGISTER LISTED
STATE REGISTER LISTED
RECOMMENDED ELIGIBLE FOR NATIONAL REGISTER LISTING
RECOMMENDED NOT ELIGIBLE FOR NATIONAL REGISTER LISTING
RECOMMENDED NOT ELIGIBLE FOR NATIONAL REGISTER LISTING