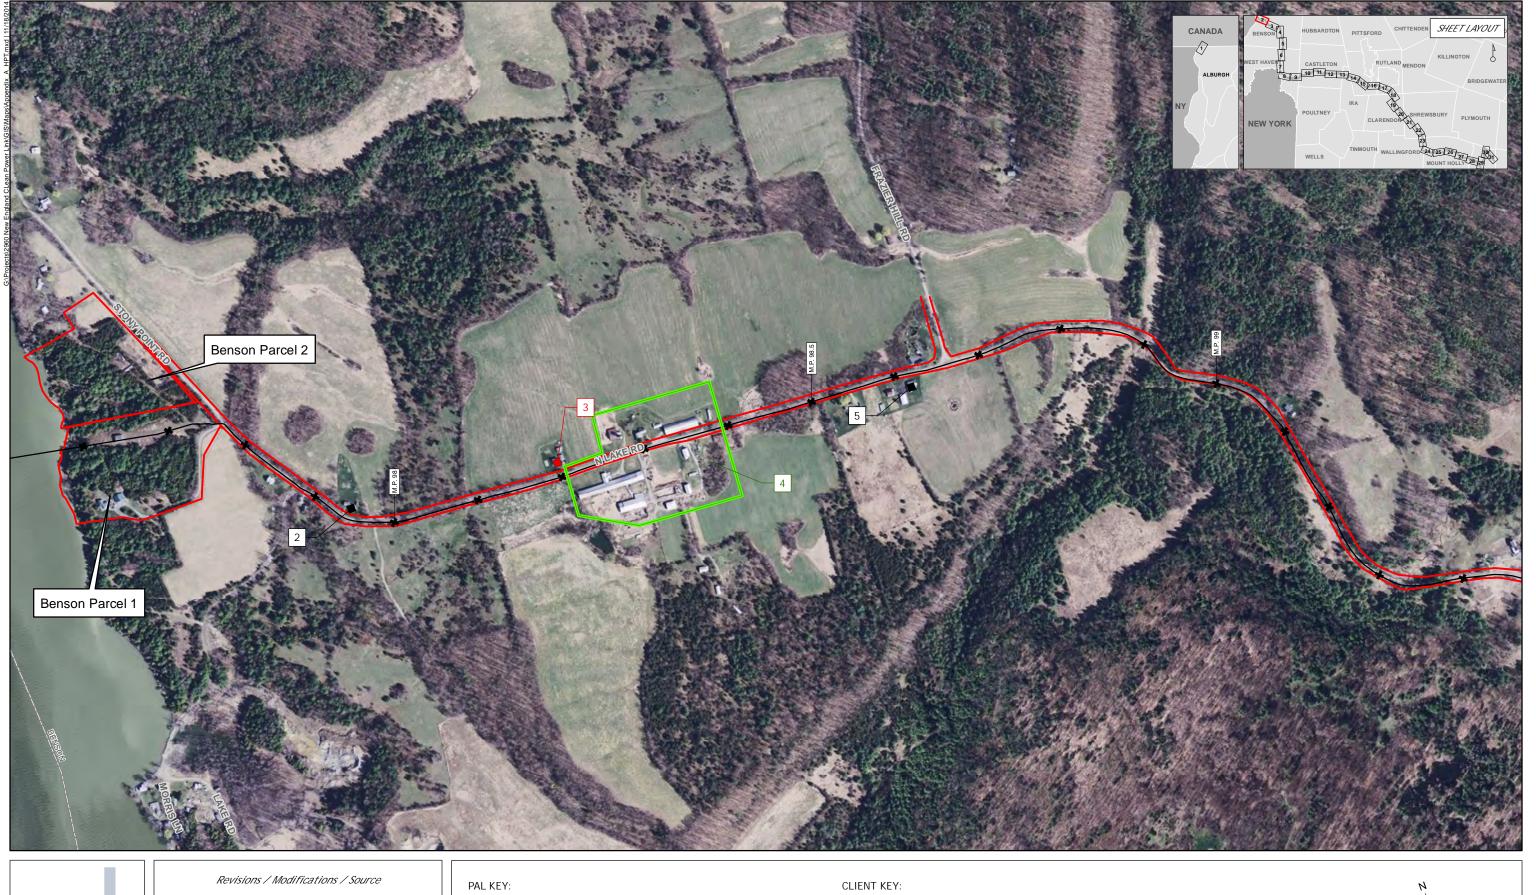

PAL KEY:
HISTORIC PROPERTY OR DISTRICT:
NATIONAL REGISTER LISTED
STATE REGISTER LISTED
RECOMMENDED ELIGIBLE FOR NATIONAL REGISTER LISTING
RECOMMENDED NOT ELIGIBLE FOR NATIONAL REGISTER LISTING
RECOMMENDED NOT ELIGIBLE FOR NATIONAL REGISTER LISTING

CLIENT KEY:

— NECPL PROJECT

— NECPL PROJECT PARCEL

— PROPOSED CABLE ALIGNMENT

\*\* MILE POST (M. P.), 1/10 MILES

0 300 600

FEET