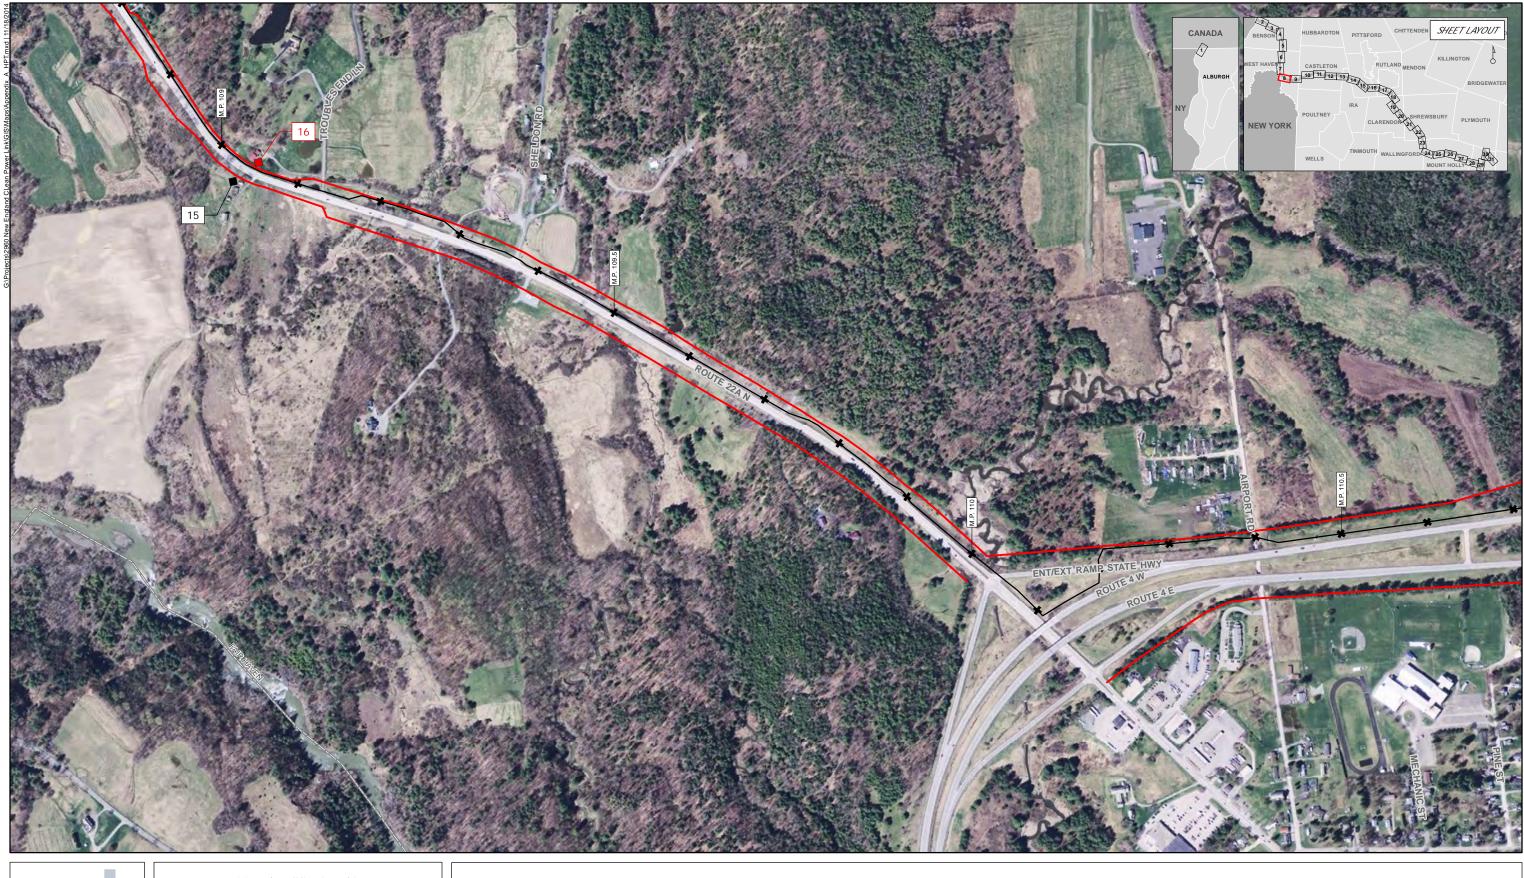

PAL KEY:
HISTORIC PROPERTY OR DISTRICT:
NATIONAL REGISTER LISTED
STATE REGISTER LISTED
RECOMMENDED ELIGIBLE FOR NATIONAL REGISTER LISTING
RECOMMENDED NOT ELIGIBLE FOR NATIONAL REGISTER LISTING
RECOMMENDED NOT ELIGIBLE FOR NATIONAL REGISTER LISTING