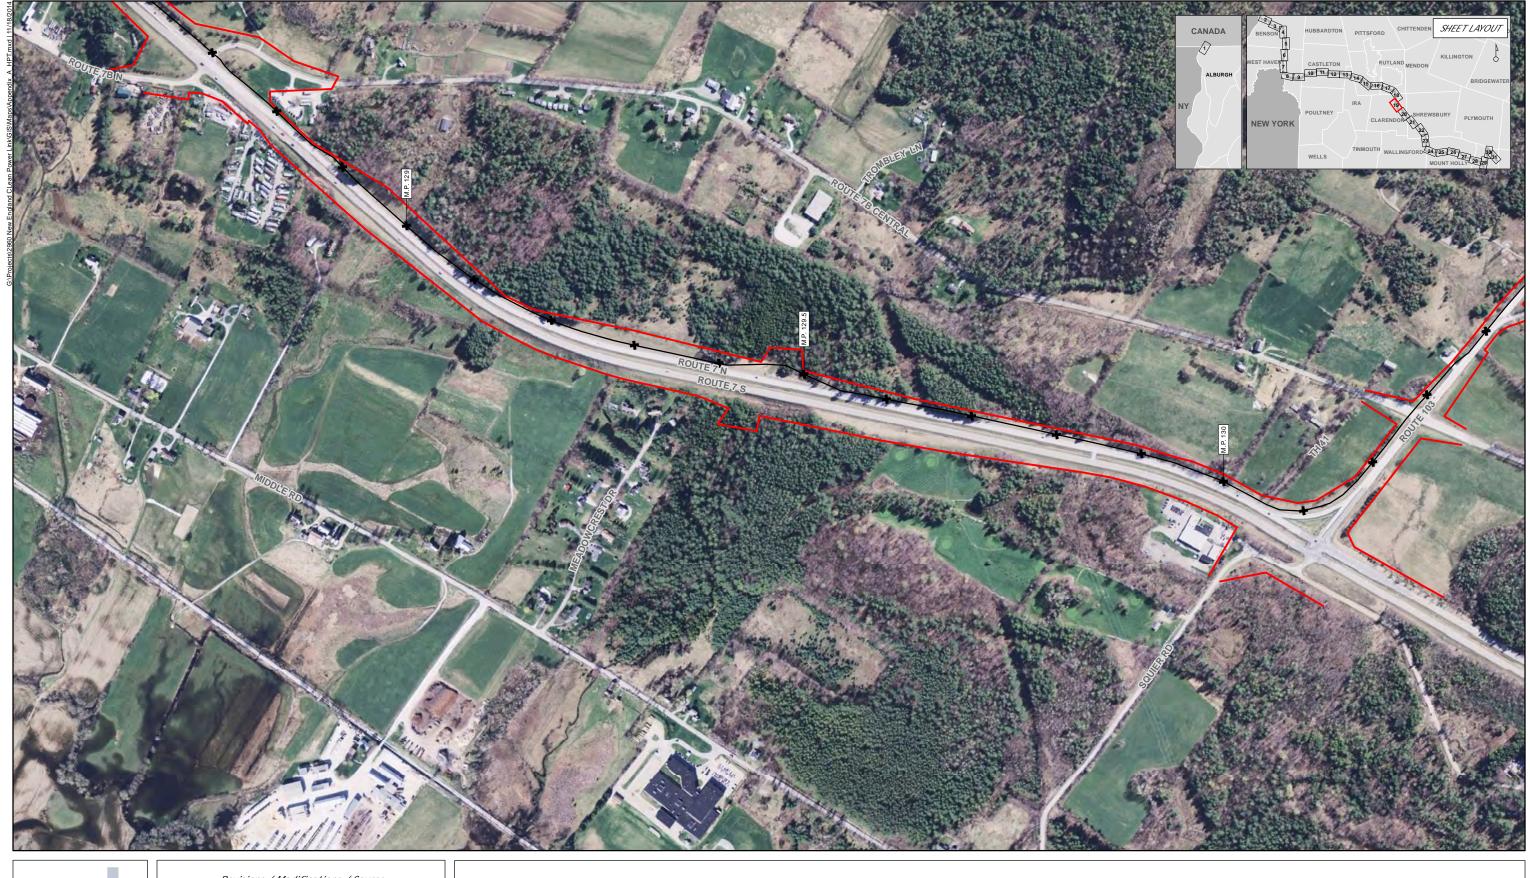

PAL KEY:
HISTORIC PROPERTY OR DISTRICT:
NATIONAL REGISTER LISTED
STATE REGISTER LISTED
RECOMMENDED ELIGIBLE FOR NATIONAL REGISTER LISTING
RECOMMENDED NOT ELIGIBLE FOR NATIONAL REGISTER LISTING
RECOMMENDED NOT ELIGIBLE FOR NATIONAL REGISTER LISTING

CLIENT KEY:

— NECPL PROJECT

— NECPL PROJECT PARCEL

— PROPOSED CABLE ALIGNMENT

\*\* MILE POST (M. P.), 1/10 MILES

0 300 600

FEET