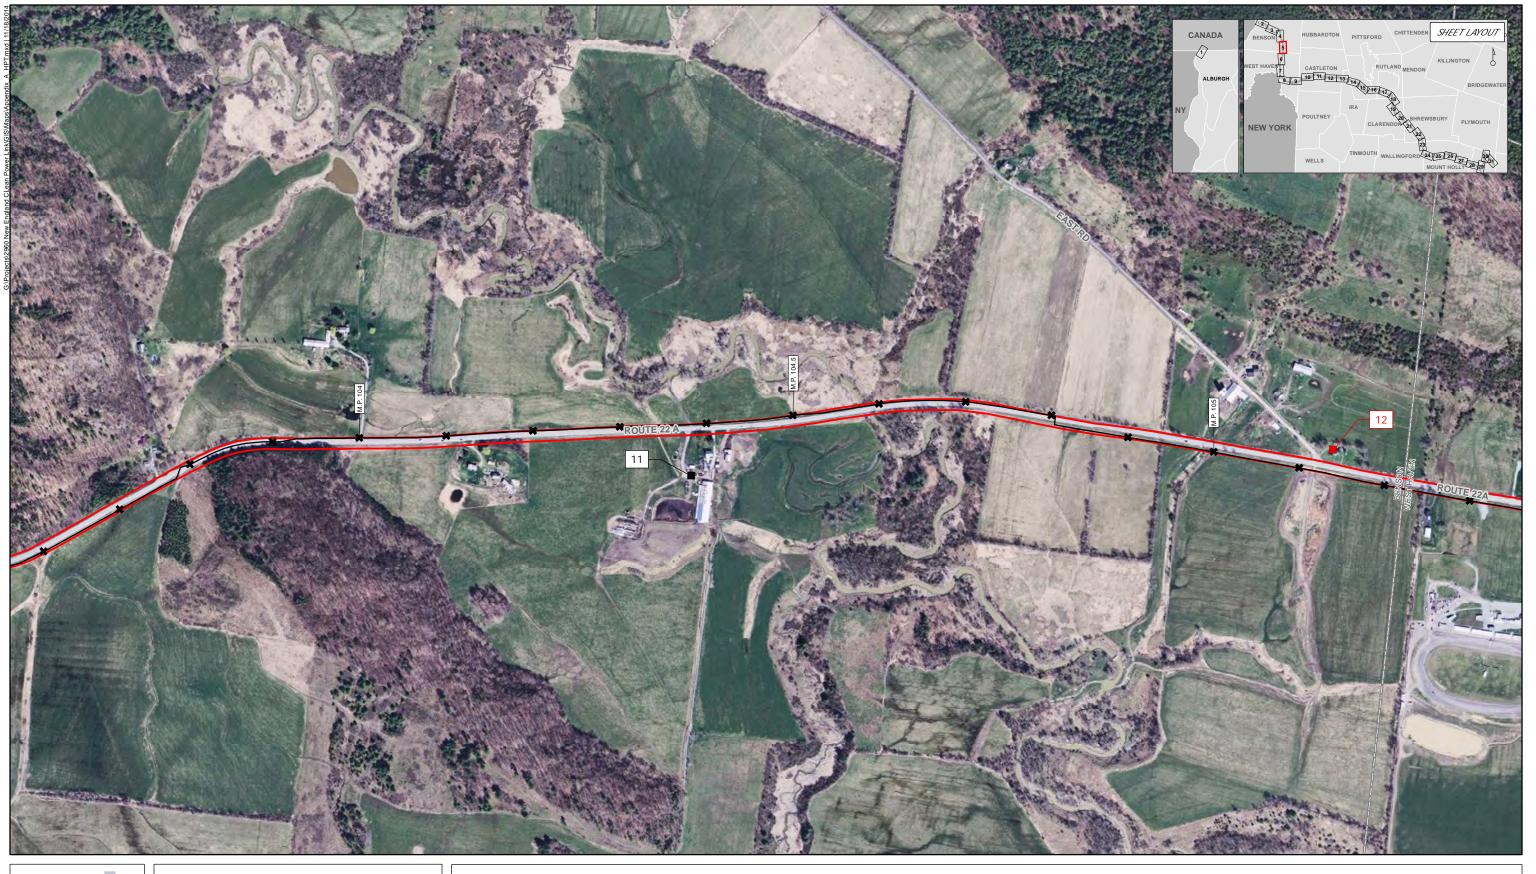

CLIENT KEY:

— NECPL PROJECT

— NECPL PROJECT PARCEL

— PROPOSED CABLE ALIGNMENT

\*\* MILE POST (M. P.), 1/10 MILES

0 300 600

FEET