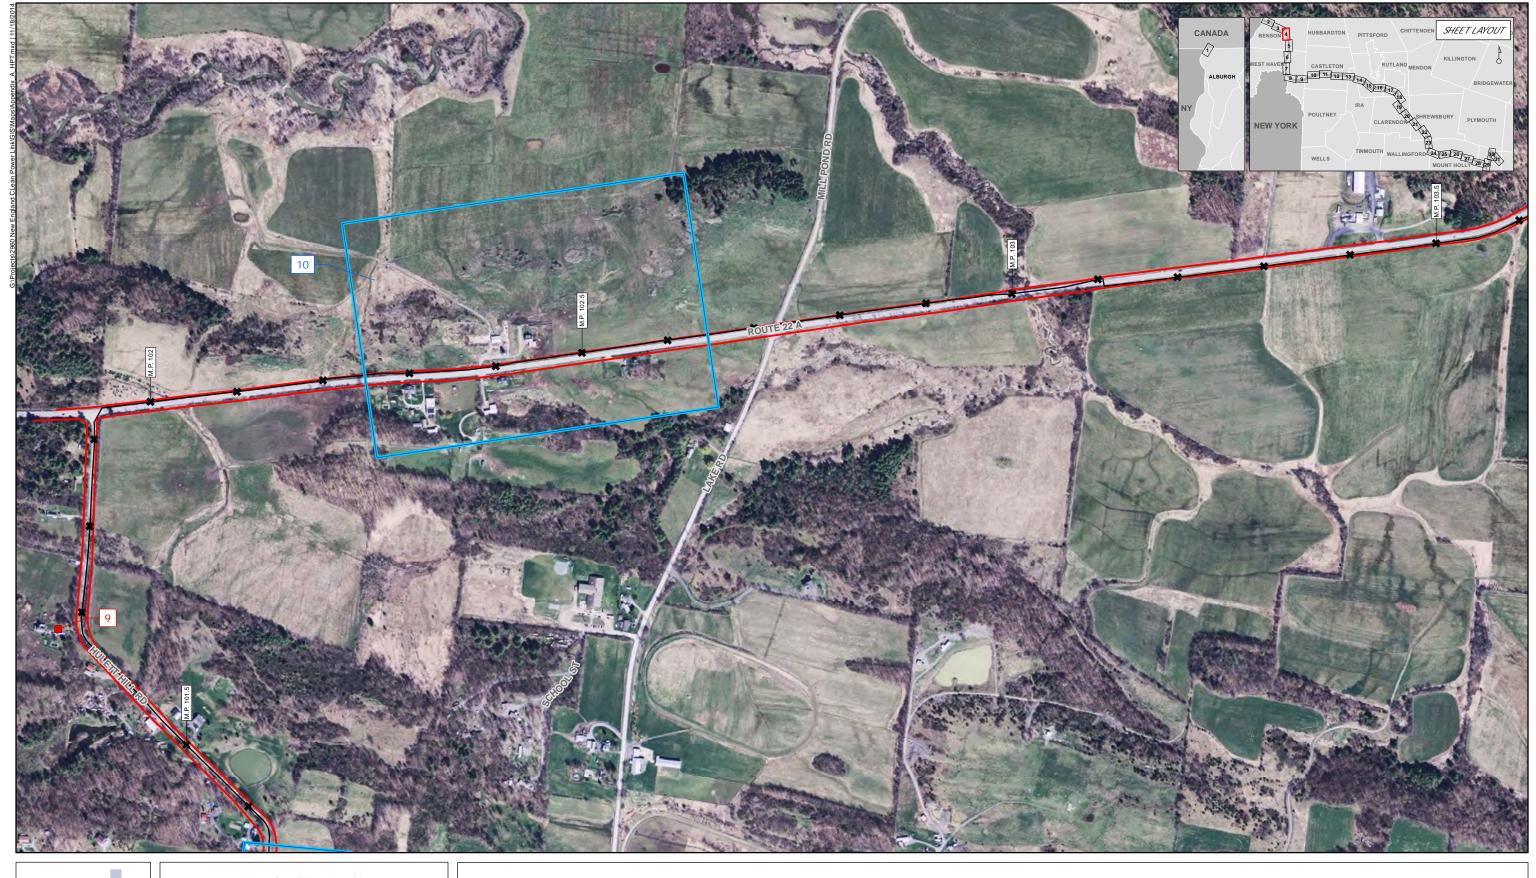

CLIENT KEY:

— NECPL PROJECT

— NECPL PROJECT PARCEL

— PROPOSED CABLE ALIGNMENT

\*\* MILE POST (M. P.), 1/10 MILES

0 300 600

FEET