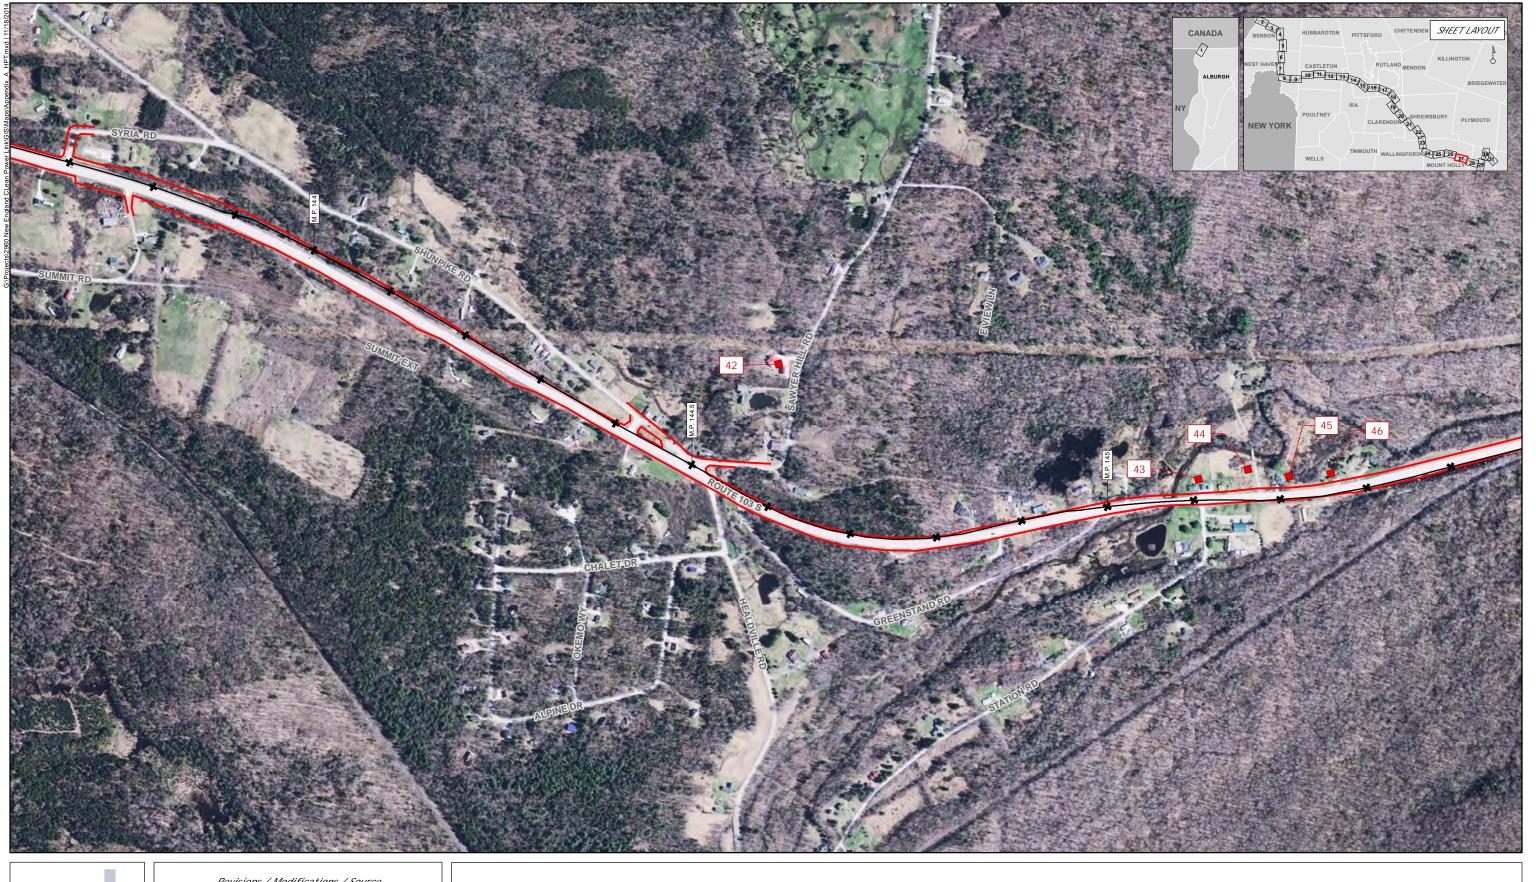

CLIENT KEY:

— NECPL PROJECT

— NECPL PROJECT PARCEL

— PROPOSED CABLE ALIGNMENT

\*\* MILE POST (M. P.), 1/10 MILES

0 300 600

FEET