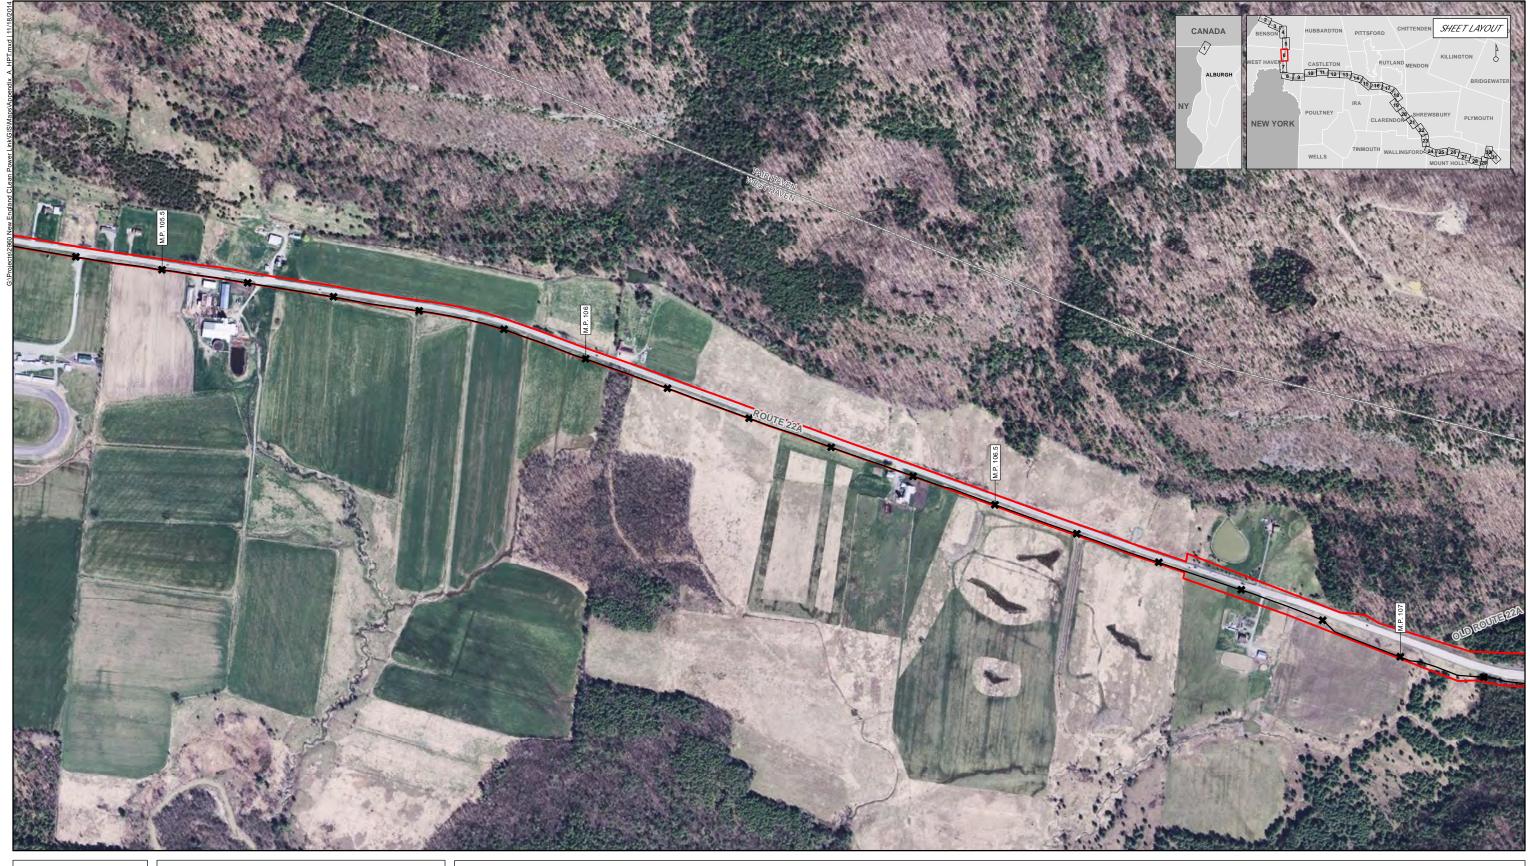

CLIENT KEY:

— NECPL PROJECT

— NECPL PROJECT PARCEL

— PROPOSED CABLE ALIGNMENT

\*\* MILE POST (M. P.), 1/10 MILES

0 300 600

FEET